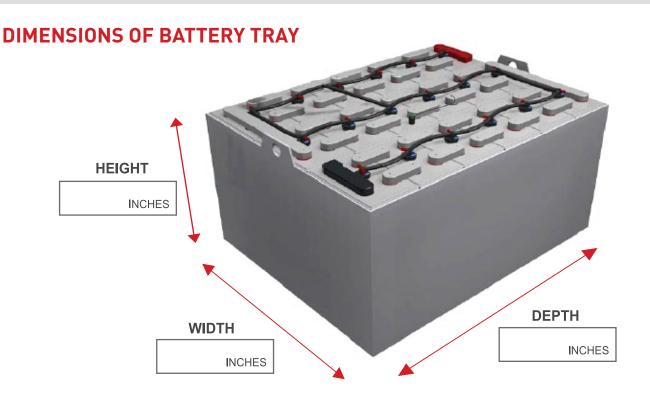

## **BATTERY DIMENSIONS WORKSHEET**

| Fas | es iles |
|-----|---------|
|     |         |

| DATE            | COMPANY NAME   |  |
|-----------------|----------------|--|
| COMPANY ADDRESS |                |  |
| CONTACT NAME    | CONTACT NUMBER |  |
| CONTACT E-MAIL  |                |  |